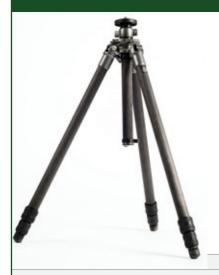

## Mountaineer 6X Carbon Fiber Tripod Legs

## Main features:

| Weight:         | 1370 g |
|-----------------|--------|
| Minimum height: | 65 cm  |
| Maximum height: | 161 cm |
| Load capacity:  | 12 kg  |

## Other features:

The main feature of the range is the 6X carbon fiber tube, made of a unique structure of 6 crossed layers that maximises rigidity, vibration absorption and lightweight performance. 6X tube has a high density structure made of top quality ultra-thin carbon fibers. Built-in Anti Leg Rotation is now a feature of the whole carbon fiber range. Mountaineer tripods have been further improved with features and details that increase performance, versatility and quality.

Bubble level enables to always keep all hardward straight.

Easy and quick adjustment of the equipment on uneven surfaces.